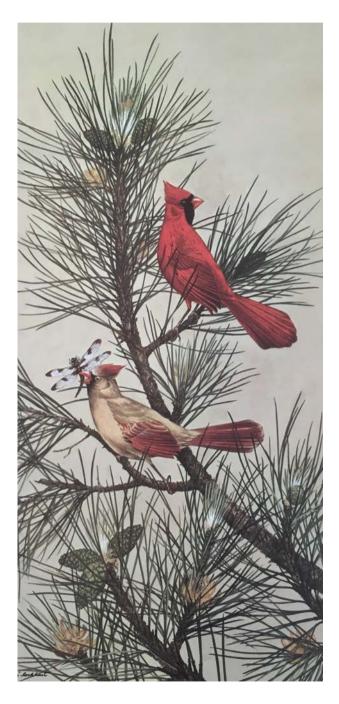

Curated by the History Center, this beautiful show traced the life and work of Lake Forest resident James Leland Lockhart (1912-2005), one of America's foremost nature and wildlife artists.

Several members of the Lockhart family were present for the exhibit opening night. Select pieces from the show were for sale as well as a 2020 Lockhart nature calendar and notecards.