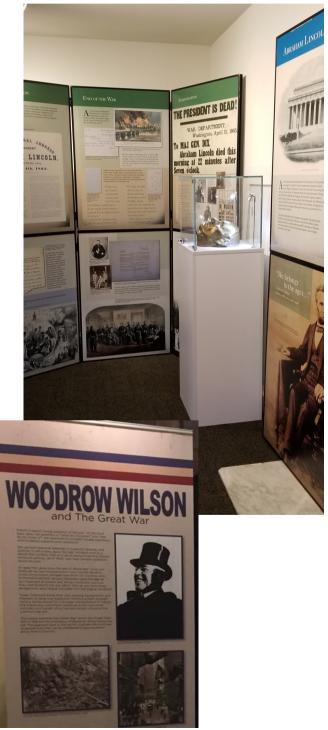

### A Man of His Time, A Man for all Times

On loan from the Waukegan History Museum, this exhibit traced Lincoln's path from a self-educated lawyer to the president who guided a divided nation through the crises of slavery, secession and Civil War.

A replica of a Lincoln life mask, donated by History Center board member Kate Mursau, completed the exhibit.

### Woodrow Wilson and the Great War

On loan from Lewis University, this exhibit examined the Great War and the presidency of Woodrow Wilson using multiple perspectives. Dr. Dennis Cremin, Chair and Associate Professor of the Lewis University History Department, provided two accompanying lectures.