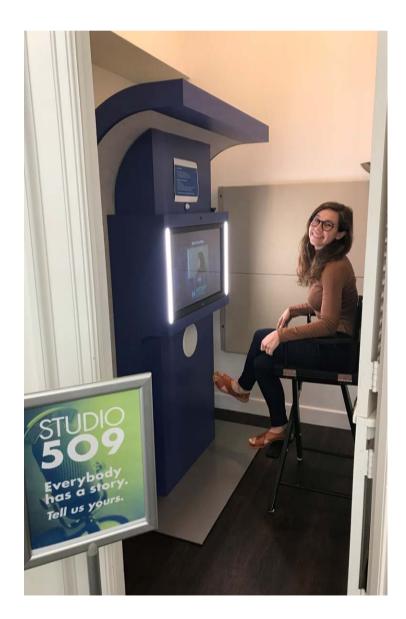

## LETTER FROM THE EXECUTIVE DIRECTOR

The biggest news of the year was the official kick-off of Studio 509, the History Center's inhouse recording studio.

Outside facility rentals became a new source of revenue and a way for different groups to get to know the History Center.

### Everybody has a story.

Studio 509 is a multifaceted story-telling platform located both inhouse at the History Center and online.

Visitors are invited to share stories about life in Lake Forest and Lake Bluff – to remember the past and chronicle the present. These stories will live on for future generations in our exhibit and digital archives. We want to ensure that contemporary stories of everyday life in our community are shared and saved.