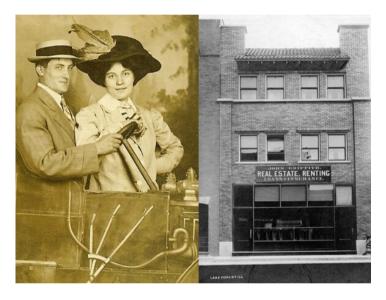

### Newly accessioned

In December the History Center received an outstanding new archival collection documenting the work of mid-century architect Jerome Robert Cerny. The collection, which encompasses hundreds of drawings, detail sketches, photographs, and color renderings, was donated by architect Jon Welker, a successor of Cerny's at Jerome Cerny Architects. Cerny designed many notable residences, both in Lake Forest and around the country. He lived in Lake Forest and had his office in Market Square.