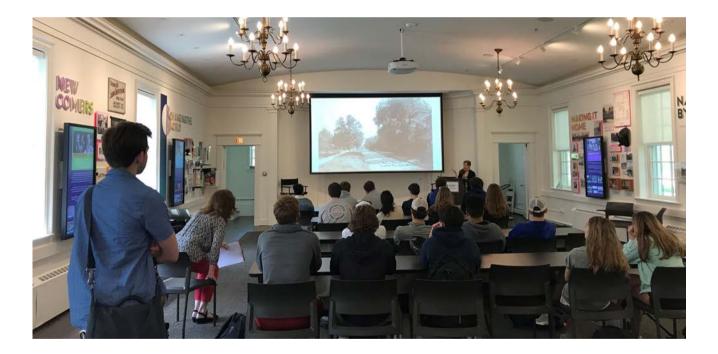

### **Educational Programming**

In addition, every 5th grader from Deer Path Middle School took a field trip to the History Center to learn about community development. After a tour, the students explored the collection with an engaging scavenger hunt.