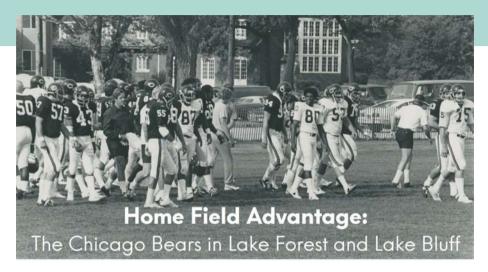

### Home Field Advantage: The Chicago Bears in Lake Forest-Lake Bluff

The History Center celebrated the Chicago Bears Centennial with an exhibit featuring highlights from the players and their home away from home in Lake Forest-Lake Bluff. All exhibit content was researched and developed by the History Center. Designer Meredith Bratt created the exhibition complete with astro turf!