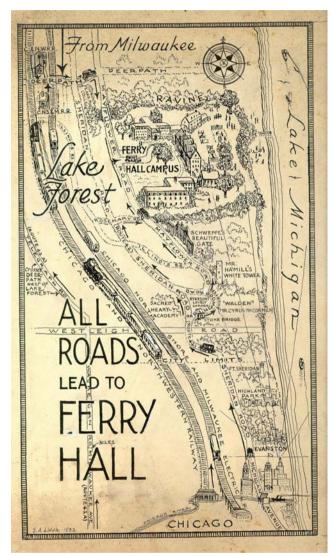

### A Sesquicentennial Ferry Tale: 150 Years of Ferry Hall

This exhibit, curated by Lake Forest Academy, highlighted the history of Ferry Hall, its traditions, and the stories of some of the notable alumnae and former faculty.