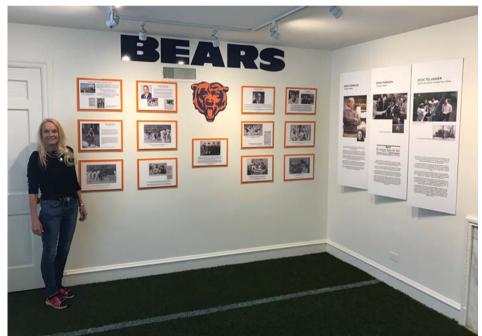

### Home Field Advantage: The Chicago Bears in Lake Forest-Lake Bluff

The History Center celebrated the Chicago Bears Centennial with an exhibit featuring highlights from the players and their home away from home in Lake Forest-Lake Bluff. All exhibit content was researched and developed by the History Center. Designer Meredith Bratt created the exhibition complete with astro turf!

#### Chicago Bears Exhibit and Book Signing Event